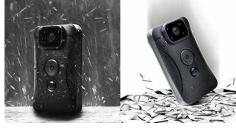

**Excellent water and shock resistant** 

- Handy snapshot function to take photos while recording
- F2.8 aperture and 160° viewing angle for clear and smooth 1080P recordings
- Free download of DrivePro Body Toolbox for Windows
- 32GB High Endurance microSD card included