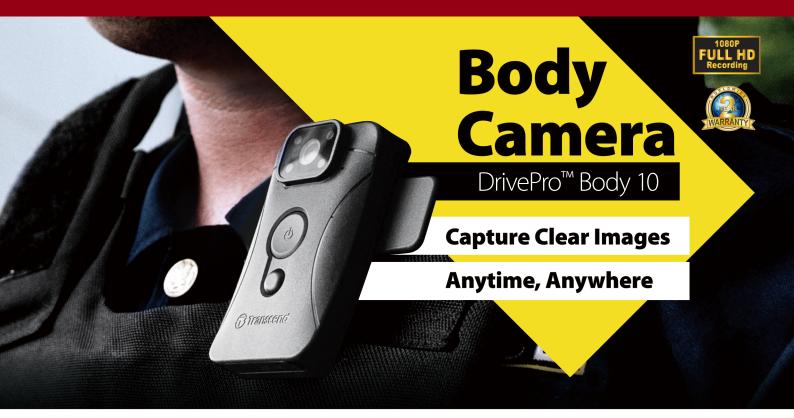

## **Body Camera** I DrivePro<sup>™</sup> Body 10

Day or night, indoors or outdoors, Transcend's DrivePro Body 10 is the best companion for police officers, security guards and other professionals. The camera's wide  $160^{\circ}$  viewing angle, f/2.8 aperture lens, and Full HD 1080P recordings ensure all the important details of actions are clearly recorded. Infrared LEDs come on automatically in low light, allowing recording and snapshots at night. The DrivePro Body 10 also features a built-in battery and excellent water and shock resistance, making it ideal for indoor and outdoor use.