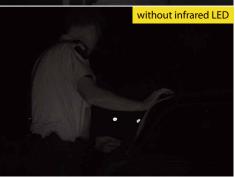

Infrared LEDs for low light conditions and night vision

## **Body Camera** I DrivePro<sup>™</sup> Body 10

Day or night, indoors or outdoors, Transcend's DrivePro Body 10 is the best companion for police officers, security guards and other professionals. The camera's wide  $160^{\circ}$  viewing angle, f/2.8 aperture lens, and Full HD 1080P recordings ensure all the important details of actions are clearly recorded. Infrared LEDs come on automatically in low light, allowing recording and snapshots at night. The DrivePro Body 10 also features a built-in battery and excellent water and shock resistance, making it ideal for indoor and outdoor use.