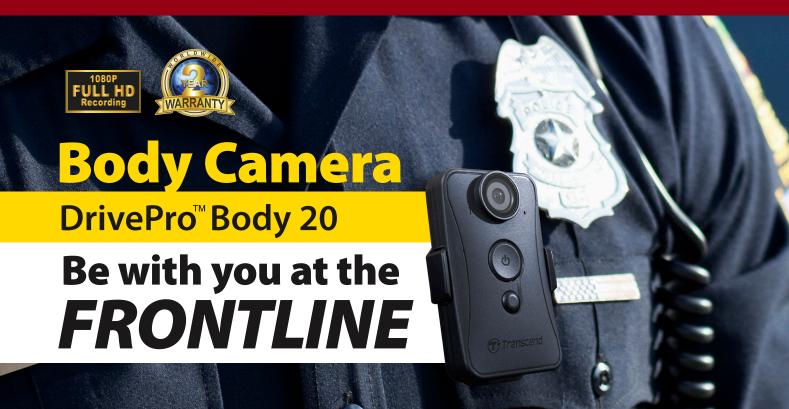

## **Body Camera** | DrivePro™Body 20

Designed for military, law enforcement, and private security applications, the DrivePro Body 20 features video recording in 1080p Full HD for an exceptionally clear picture, along with live-streaming preview to iOS and Android mobile devices via its built-in Wi-Fi function. The DrivePro Body 20 features a 160° field of view and f/2.8 aperture lens to capture detailed video evidence during incidents. The DrivePro Body 20 is also resistant to water and shock, making it perfect for both indoor and outdoor use.