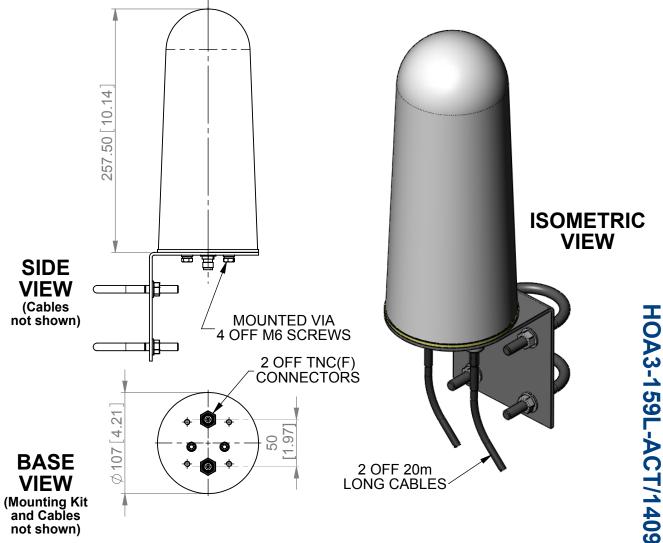

## ACTIVE MARITIME HEMI ONMI-DIRECTIONAL ANTENNA HOA3-159L-ACT/1409 PROVISIONAL SPECIFICATION

| ELECTRICAL           | 1 525 1 6605 CH-                 |            |   |
|----------------------|----------------------------------|------------|---|
| FREQUENCY:           | 1.525 - 1.6605 GHz               |            |   |
| GAIN:                | 2.0 dBiC Nominal                 |            |   |
| POLARISATION:        | LHC (Sat port), RHC (GPS port)   |            |   |
| BEAMWIDTH:           | 360° (Az) x 180° (El)            |            |   |
| AXIAL RATIO:         | 1.5 dB Approx                    |            |   |
| VSWR:                | 1.5:1                            |            |   |
| OPERATING VOLTAGES   | : 12 V (Sat), 5 V (GPS)          |            |   |
| CABLE INSERTION LOSS | 3: 10 dB                         |            |   |
| SYSTEM G/T           | -24 dB/K Worst case anywhere     |            |   |
|                      | more than 5° above horizon       |            |   |
| MECHANICAL           |                                  |            |   |
| STANDARD FINISH:     | White                            | SIDE       |   |
| MASS:                | 1.10 Kg / 2.4 lbs ex. mount. kit | VIEW       | C |
| TEMPERATURE:         | –20° to +55°C                    | (Cables    |   |
| WIND LOADING:        | 3.7 Kg / 8.1 lbs @ 100 mph       | not shown) |   |
|                      |                                  |            | C |
| MOUNTING OP          | <b>FIONS</b>                     |            |   |
| KITS AVAILABLE:      | 155A (shown)                     |            |   |
| See Separate Data S  | heets                            |            |   |