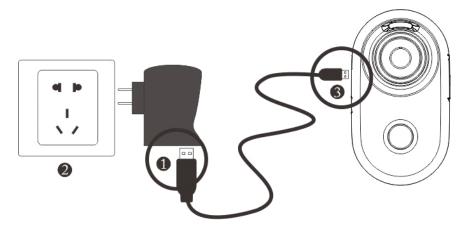

## > Use Power Adapter to Charge

Note:Our company do not provide power adapter, Please prepare yourself, 5V 500mA power adapter can be used.

A) Insert one end of the data line (USB port) to USB socket of the power adapter.

B) Plug the power adapter in the power socket.

C) Insert another end of the data line (miniport) to the USB socket of Skyroam device.