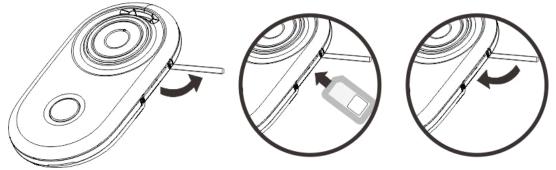

#### **Installation of SIM Card**

Insert SIM card to the Gmate device according to the direction drawn in the following diagram to make sure the contact of SIM card is correctly connected to the contact of Gmate device.