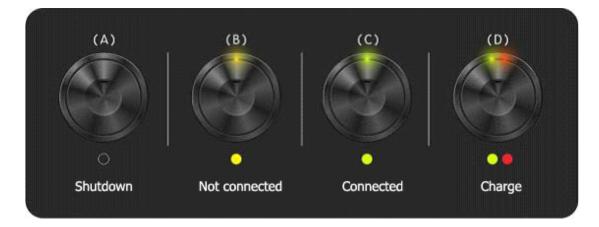

#### Status of Indication Light of Skyroam Device

- A) Light off: shutdown status
- B) Twinkling yellow light: startup status, but not connected
- C)  $Twinkling \ green \ light: \ startup \ status, \ and \ connected$

D) Charge: during the charging, the red light and green light twinkle in turn. The more the time the green light stays, the more the electric quantity charged. After the completion of charging, the green light will be on for a long time.E) Flashing red light : low battery status