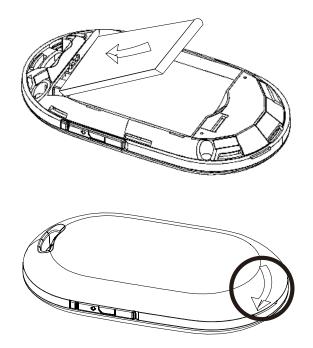

# **Battery Installation**

A) Insert your fingernail in the gap at the back cover of Gmate device and use proper force to jack up the battery cover.

 ${\rm B}$  ) Then, insert the battery in the contact of the battery according to the following diagram and at last cover the back cover of the battery

#### **Installation of SIM Card**

Insert SIM card to the Gmate device according to the direction drawn in the following diagram to make sure the contact of SIM card is correctly connected to the contact of Gmate device.