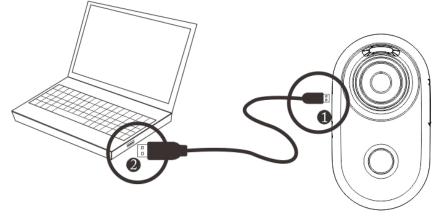

## > Use USB Computer Data Line to Charge

Make sure the computer is already started up before charging the battery. A) Insert one end of the data line (miniport) to USB socket of the Skyroam device.

B) Connect another end of the computer data line to the USB port of the computer.